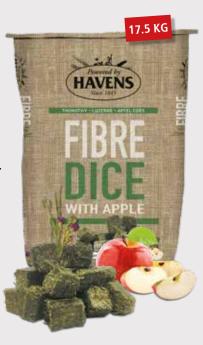

We recommend to combine Senior Crumbs with soaked HAVENS Fibre Dice if the horse has troubles to eat traditional roughage. This ensures an intake of extra fibres.

### FIBRE DICE

#### **WITH APPLE**

- Very tasty nuggets, composed of timothy chaff, alfalfa, dried apple bits.
- Low in starch and sugar and without the addition of molasses, vitamins or cereals.
- Dried with hot air; free of dust and mold.
- Very tasty; ideal for fussy feeders.
- To be soaked with water (1:2). Let it soak for about 15 - 20 minutes