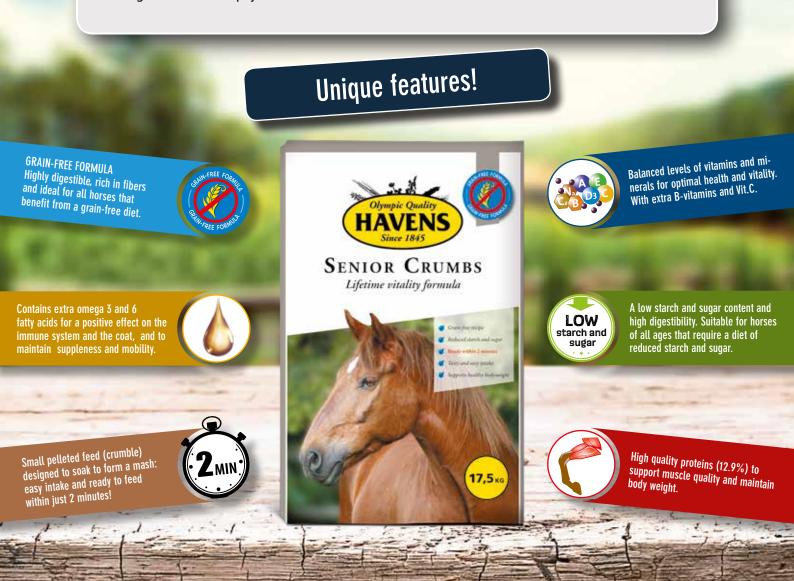

# SENIOR CRUMBS

## Lifetime vitality formula

eeding and caring for an ageing horse poses quite a few challenges. The general physical condition is slowly deteriorating.

Their overall physical condition deteriorates slowly over time. Sooner or later, you will see weight loss, muscle loss, a duller coat, and difficult shedding. Poor digestion and inefficient absorption of nutrients due to dental problems are also common.

In brief, their energy and nutritional requirements change and they require much more from their ration.

Our new Senior Crumbs is a small pelleted feed (crumble), designed to meet the nutritional needs of horses in their golden years.

It is grain-free, rich in vitamins and helps to maintain good health while the aging horse faces difficulties in chewing and/or a loss of physical condition.

Senior Crumbs is designed to soak to form a mash. Just add water (1:1), and it's ready to feed within just 2 minutes. Your senior horse can absorb it easily thanks to its soft structure and high digestibility.

We recommend to combine Senior Crumbs with soaked HAVENS Fibre Dice if the horse has troubles to eat traditional roughage. This ensures an intake of extra fibres.